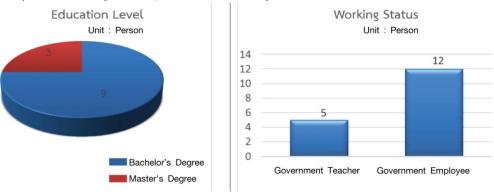

|                    |        |                                     | Academic St                        | tanding                                      |                                    | Ed                 | Education Level    |                      |  |  |
|--------------------|--------|-------------------------------------|------------------------------------|----------------------------------------------|------------------------------------|--------------------|--------------------|----------------------|--|--|
| Title              | Amount | Practitioner Level (K1) Teacher - 1 | Professional Level<br>(K2) Teacher | Senior Professional<br>Level<br>(K3) Teacher | Expert<br>Level<br>(K4)<br>Teacher | Doctor's<br>Degree | Master's<br>Degree | Bachelor's<br>Degree |  |  |
| Director           | 1      | -                                   | -                                  | 1                                            | -                                  | -                  | 1                  | -                    |  |  |
| Deputy             | 4      | 1                                   | 1                                  | 2                                            | -                                  | -                  | 4                  | -                    |  |  |
| Deputy<br>Director |        |                                     |                                    |                                              |                                    |                    |                    |                      |  |  |
| Total              | 5      | 1                                   | 1                                  | 3                                            | -                                  | -                  | 5                  | -                    |  |  |

**Chart 2** shows the information of the College's administrators categorized by academic standing and education level.

The following table demonstrates the information of the teachers in the Marketing and Retailing Department categorized by working status, academic standing and education level.