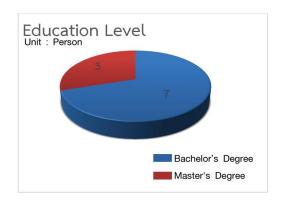

|                                  |        | A                 | cademic                               | Standing                           |                                                 | Education Level    |                    |                      |  |
|----------------------------------|--------|-------------------|---------------------------------------|------------------------------------|-------------------------------------------------|--------------------|--------------------|----------------------|--|
| Туре                             | Amount | Assistant Teacher | Practitioner<br>Level (K1)<br>Teacher | Professional Level<br>(K2) Teacher | Senior<br>Professional<br>Level<br>(K3) Teacher | Doctor's<br>Degree | Master's<br>Degree | Bachelor's<br>Degree |  |
| Government Teacher               | 8      | 4                 | -                                     | 3                                  | 1                                               | -                  | 3                  | 5                    |  |
| Permanent Employee               | 1      | -                 | -                                     | -                                  | -                                               | -                  | 1                  | -                    |  |
| Government Employee<br>(Teacher) | 2      | -                 | -                                     | -                                  | -                                               | -                  | 1                  | 1                    |  |
| Total                            | 11     | 4                 | 0                                     | 3                                  | 1                                               | 0                  | 5                  | 6                    |  |

**Chart 3** shows the information on the working status of the college's teachers in the Marketing and Retailing Department categorized by academic standing and education level.

Below is the table showing the information of the teachers in the Accounting Department categorized by academic standing and education level.