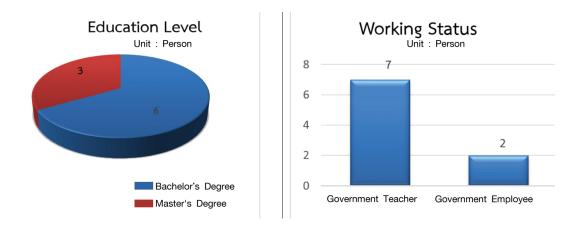

|                                  |        |                   | Academi                               | Standing                              |                                                 | Education Level    |                    |                      |  |
|----------------------------------|--------|-------------------|---------------------------------------|---------------------------------------|-------------------------------------------------|--------------------|--------------------|----------------------|--|
| Туре                             | Amount | Assistant Teacher | Practitioner<br>Level (K1)<br>Teacher | Professional<br>Level<br>(K2) Teacher | Senior<br>Professional<br>Level<br>(K3) Teacher | Doctor's<br>Degree | Master's<br>Degree | Bachelor's<br>Degree |  |
| Government Teacher               | 8      | -                 | 2                                     | 5                                     | 1                                               | -                  | 3                  | 5                    |  |
| Government Employee<br>(Teacher) | 2      | -                 | -                                     | -                                     | -                                               | -                  | -                  | 2                    |  |
| Total                            | 10     | 0                 | 2                                     | 5                                     | 1                                               | 0                  | 3                  | 7                    |  |

**Chart 4** indicates the information on the working status of the college's teachers in the Accounting Department categorized by academic standing and education level.

The following table demonstrates the information of the teachers in the Secretary and Office Management Department categorized by academic standing and education level.