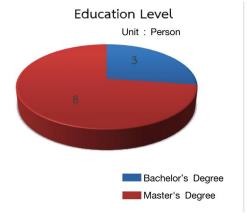

|                                  |        | A                 | cademic                               | Standing                           |                                                 | Education Level    |                    |                      |  |
|----------------------------------|--------|-------------------|---------------------------------------|------------------------------------|-------------------------------------------------|--------------------|--------------------|----------------------|--|
| Туре                             | Amount | Assistant Teacher | Practitioner<br>Level (K1)<br>Teacher | Professional Level<br>(K2) Teacher | Senior<br>Professional<br>Level<br>(K3) Teacher | Doctor's<br>Degree | Master's<br>Degree | Bachelor's<br>Degree |  |
| Government Teacher               | 8      | 4                 | -                                     | 3                                  | 1                                               | -                  | 3                  | 5                    |  |
| Permanent Employee               | 1      | -                 | -                                     | -                                  | -                                               | -                  | 1                  | -                    |  |
| Government Employee<br>(Teacher) | 2      | -                 | -                                     | -                                  | -                                               | -                  | 1                  | 1                    |  |
| Total                            | 11     | 4                 | 0                                     | 3                                  | 1                                               | 0                  | 5                  | 6                    |  |

**Chart 3** shows the information on the working status of the college's teachers in the Marketing and Retailing Department categorized by academic standing and education level.

Below is the table showing the information of the teachers in the Accounting Department categorized by academic standing and education level.