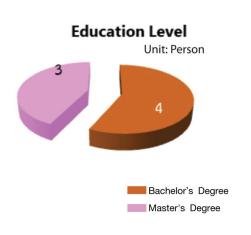

|                                  |        |                   | Academi                               | Standing                              |                                                 | Education Level    |                    |                      |  |
|----------------------------------|--------|-------------------|---------------------------------------|---------------------------------------|-------------------------------------------------|--------------------|--------------------|----------------------|--|
| Туре                             | Amount | Assistant Teacher | Practitioner<br>Level (K1)<br>Teacher | Professional<br>Level<br>(K2) Teacher | Senior<br>Professional<br>Level<br>(K3) Teacher | Doctor's<br>Degree | Master's<br>Degree | Bachelor's<br>Degree |  |
| Government Teacher               | 8      | -                 | 2                                     | 5                                     | 1                                               | -                  | 3                  | 5                    |  |
| Government Employee<br>(Teacher) | 2      | -                 | -                                     | -                                     | -                                               | -                  | -                  | 2                    |  |
| Total                            | 10     | 0                 | 2                                     | 5                                     | 1                                               | 0                  | 3                  | 7                    |  |

**Chart 4** indicates the information on the working status of the college's teachers in the Accounting Department categorized by academic standing and education level.

The following table demonstrates the information of the teachers in the Secretary and Office Management Department categorized by academic standing and education level.