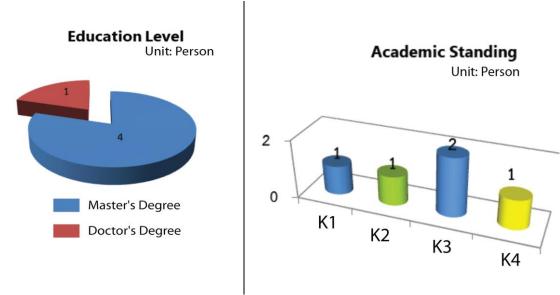

Source: Personnel Section, Songkhla Vocational College (Dated November 15, 2018)

| The table          | below    | indicates | the | information | of th | ne | administrators | categorized b | y academic |
|--------------------|----------|-----------|-----|-------------|-------|----|----------------|---------------|------------|
| standing and educa | ition le | vel.      |     |             |       |    |                |               |            |

|                    |        |                                     | Academic St                        | tanding                                      |                                    | Ed                 | Education Level    |                      |  |  |
|--------------------|--------|-------------------------------------|------------------------------------|----------------------------------------------|------------------------------------|--------------------|--------------------|----------------------|--|--|
| Title              | Amount | Practitioner Level (K1) Teacher - 1 | Professional Level<br>(K2) Teacher | Senior Professional<br>Level<br>(K3) Teacher | Expert<br>Level<br>(K4)<br>Teacher | Doctor's<br>Degree | Master's<br>Degree | Bachelor's<br>Degree |  |  |
| Director           | 1      | -                                   | -                                  | 1                                            | -                                  | -                  | 1                  | -                    |  |  |
| Deputy             | 4      | 1                                   | 1                                  | 2                                            | -                                  | -                  | 4                  | -                    |  |  |
| Deputy<br>Director |        |                                     |                                    |                                              |                                    |                    |                    |                      |  |  |
| Total              | 5      | 1                                   | 1                                  | 3                                            | -                                  | -                  | 5                  | -                    |  |  |

**Chart 2** shows the information of the College's administrators categorized by academic standing and education level.

The following table demonstrates the information of the teachers in the Marketing and Retailing Department categorized by working status, academic standing and education level.