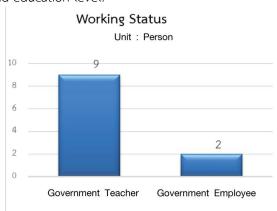

|                                  |        |                   | Academi                               | Standing                              |                                                 | Education Level    |                    |                      |  |
|----------------------------------|--------|-------------------|---------------------------------------|---------------------------------------|-------------------------------------------------|--------------------|--------------------|----------------------|--|
| Туре                             | Amount | Assistant Teacher | Practitioner<br>Level (K1)<br>Teacher | Professional<br>Level<br>(K2) Teacher | Senior<br>Professional<br>Level<br>(K3) Teacher | Doctor's<br>Degree | Master's<br>Degree | Bachelor's<br>Degree |  |
| Government Teacher               | 8      | -                 | 2                                     | 5                                     | 1                                               | -                  | 3                  | 5                    |  |
| Government Employee<br>(Teacher) | 2      | -                 | -                                     | -                                     | -                                               | -                  | -                  | 2                    |  |
| Total                            | 10     | 0                 | 2                                     | 5                                     | 1                                               | 0                  | 3                  | 7                    |  |

**Chart 4** indicates the information on the working status of the college's teachers in the Accounting Department categorized by academic standing and education level.

The following table demonstrates the information of the teachers in the Secretary and Office Management Department categorized by academic standing and education level.