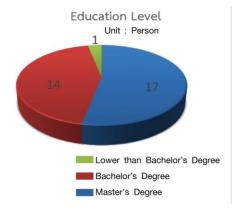

|                     | Amount | Education Level    |                    |                      |                                    |  |
|---------------------|--------|--------------------|--------------------|----------------------|------------------------------------|--|
| Туре                |        | Doctor's<br>Degree | Master's<br>Degree | Bachelor's<br>Degree | Lower than<br>Bachelor's<br>Degree |  |
| Civil Servant       | 1      | -                  | -                  | 1                    | -                                  |  |
| Permanent Employee  | 9      | -                  | -                  | -                    | 9                                  |  |
| Government Employee | 9      | -                  | 1                  | 8                    | -                                  |  |
| Temporary Employee  | 22     | -                  |                    | 5                    | 17                                 |  |
| Total               | 41     | 0                  | 1                  | 14                   | 9                                  |  |

**Chart 12** shows the information of the personnel in the teaching support unit categorized by education level and position.