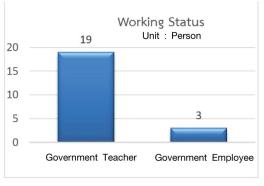

|                                  |        |                   | Academic                              | Standing                              |                                                 | Education Level    |                    |                      |  |
|----------------------------------|--------|-------------------|---------------------------------------|---------------------------------------|-------------------------------------------------|--------------------|--------------------|----------------------|--|
| Туре                             | Amount | Assistant Teacher | Practitioner<br>Level (K1)<br>Teacher | Professional<br>Level<br>(K2) Teacher | Senior<br>Professional<br>Level<br>(K3) Teacher | Doctor's<br>Degree | Master's<br>Degree | Bachelor's<br>Degree |  |
| Government Teacher               | 19     | 5                 | 5                                     | 7                                     | 2                                               |                    | 5                  | 14                   |  |
| Government Employee<br>(Teacher) | 3      | -                 | -                                     | -                                     | -                                               | -                  | -                  | 3                    |  |
| Total                            | 22     | 5                 | 5                                     | 7                                     | 2                                               | 0                  | 5                  | 17                   |  |

**Chart 9** displays the working status information of the college's teachers in the General Studies Department categorized by academic standing and education level.

Below is the table showing the information of the teachers in the Food and Nutrition/Food Industry Department categorized by academic standing and education level.