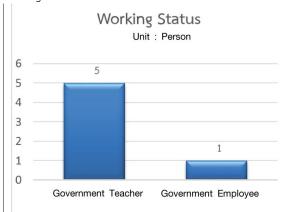

|                                  |        | A                 | cademic                               | Standing                           |                                                 | Education Level    |                    |                      |  |
|----------------------------------|--------|-------------------|---------------------------------------|------------------------------------|-------------------------------------------------|--------------------|--------------------|----------------------|--|
| Туре                             | Amount | Assistant Teacher | Practitioner<br>Level (K1)<br>Teacher | Professional Level<br>(K2) Teacher | Senior<br>Professional<br>Level<br>(K3) Teacher | Doctor's<br>Degree | Master's<br>Degree | Bachelor's<br>Degree |  |
| Government Teacher               | 8      | 4                 | -                                     | 3                                  | 1                                               | -                  | 3                  | 5                    |  |
| Permanent Employee               | 1      | -                 | -                                     | -                                  | -                                               | -                  | 1                  | -                    |  |
| Government Employee<br>(Teacher) | 2      | -                 | -                                     | -                                  | -                                               | -                  | 1                  | 1                    |  |
| Total                            | 11     | 4                 | 0                                     | 3                                  | 1                                               | 0                  | 5                  | 6                    |  |

**Chart 3** shows the information on the working status of the college's teachers in the Marketing and Retailing Department categorized by academic standing and education level.

Below is the table showing the information of the teachers in the Accounting Department categorized by academic standing and education level.