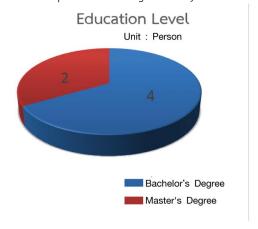

|      |        |                      | Education Level                    |                                       |                                                 |                    |                    |                      |
|------|--------|----------------------|------------------------------------|---------------------------------------|-------------------------------------------------|--------------------|--------------------|----------------------|
| Type | Amount | Assistant<br>Teacher | Practitioner Level<br>(K1) Teacher | Professional<br>Level<br>(K2) Teacher | Senior<br>Professional<br>Level<br>(K3) Teacher | Doctor's<br>Degree | Master's<br>Degree | Bachelor's<br>Degree |

| Government Teacher               | 7 | 1 | - | 6 | - | - | 3 | 4 |
|----------------------------------|---|---|---|---|---|---|---|---|
| Government Employee<br>(Teacher) | 2 | - | - | - | - | - | - | 2 |
| Total                            | 9 | 1 | 0 | 6 | 0 | 0 | 3 | 6 |

**Chart 5** displays the information of the college's teachers in the Secretary and Office Management Department categorized by academic standing and education level.

The table below demonstrates the information of the teachers in the Home Economics Business Department categorized by academic standing and education level.