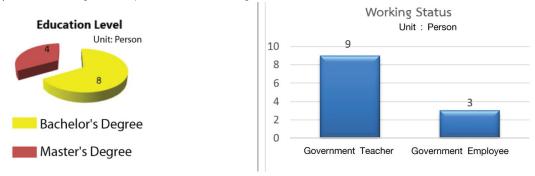

|                                  |        |                      | Acad                                  | demic Star                            | Education Level                                 |                                    |                    |                    |                      |
|----------------------------------|--------|----------------------|---------------------------------------|---------------------------------------|-------------------------------------------------|------------------------------------|--------------------|--------------------|----------------------|
| Туре                             | Amount | Assistant<br>Teacher | Practitioner<br>Level (K1)<br>Teacher | Professional<br>Level<br>(K2) Teacher | Senior<br>Professional<br>Level<br>(K3) Teacher | Expert<br>Level<br>(K4)<br>Teacher | Doctor's<br>Degree | Master's<br>Degree | Bachelor's<br>Degree |
| Government Teacher               | 9      | 3                    | -                                     | 3                                     | 2                                               | 1                                  | -                  | 4                  | 5                    |
| Government Employee<br>(Teacher) | 3      | -                    | -                                     | -                                     | -                                               | -                                  | -                  | -                  | 3                    |
| Total                            | 12     | 3                    | 0                                     | 3                                     | 2                                               | 1                                  | 0                  | 4                  | 8                    |

Chart 10 shows the information of the college's teachers in the Nutrition/Food Industry Department categorized by academic standing and education level.

Below is the table displaying the information of the teachers in the Tourism Industry and Hotel Department categorized by academic standing and education level.