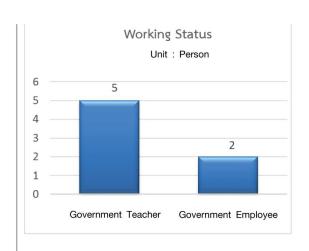

|                                  |        | A                 | cademic                               | Standing                           |                                                 | Education Level    |                    |                      |  |
|----------------------------------|--------|-------------------|---------------------------------------|------------------------------------|-------------------------------------------------|--------------------|--------------------|----------------------|--|
| Туре                             | Amount | Assistant Teacher | Practitioner<br>Level (K1)<br>Teacher | Professional Level<br>(K2) Teacher | Senior<br>Professional<br>Level<br>(K3) Teacher | Doctor's<br>Degree | Master's<br>Degree | Bachelor's<br>Degree |  |
| Government Teacher               | 8      | 4                 | -                                     | 3                                  | 1                                               | -                  | 3                  | 5                    |  |
| Permanent Employee               | 1      | -                 | -                                     | -                                  | -                                               | -                  | 1                  | -                    |  |
| Government Employee<br>(Teacher) | 2      | -                 | -                                     | -                                  | -                                               | -                  | 1                  | 1                    |  |
| Total                            | 11     | 4                 | 0                                     | 3                                  | 1                                               | 0                  | 5                  | 6                    |  |

**Chart 3** shows the information on the working status of the college's teachers in the Marketing and Retailing Department categorized by academic standing and education level.

Below is the table showing the information of the teachers in the Accounting Department categorized by academic standing and education level.