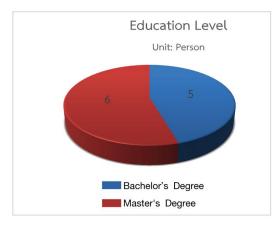

|                                  |        | A                 | cademic                               | Standing                           |                                                 | Education Level    |                    |                      |  |
|----------------------------------|--------|-------------------|---------------------------------------|------------------------------------|-------------------------------------------------|--------------------|--------------------|----------------------|--|
| Туре                             | Amount | Assistant Teacher | Practitioner<br>Level (K1)<br>Teacher | Professional Level<br>(K2) Teacher | Senior<br>Professional<br>Level<br>(K3) Teacher | Doctor's<br>Degree | Master's<br>Degree | Bachelor's<br>Degree |  |
| Government Teacher               | 8      | 4                 | -                                     | 3                                  | 1                                               | -                  | 3                  | 5                    |  |
| Permanent Employee               | 1      | -                 | -                                     | -                                  | -                                               | -                  | 1                  | -                    |  |
| Government Employee<br>(Teacher) | 2      | -                 | -                                     | -                                  | -                                               | -                  | 1                  | 1                    |  |
| Total                            | 11     | 4                 | 0                                     | 3                                  | 1                                               | 0                  | 5                  | 6                    |  |

**Chart 3** shows the information on the working status of the college's teachers in the Marketing and Retailing Department categorized by academic standing and education level.

Below is the table showing the information of the teachers in the Accounting Department categorized by academic standing and education level.