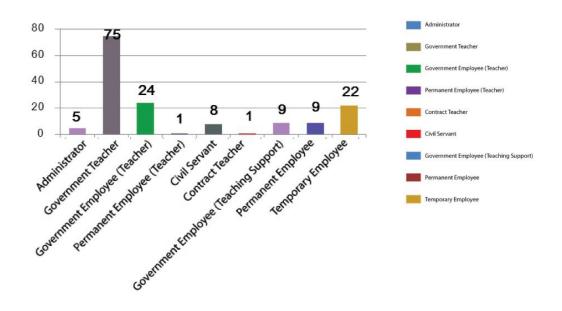

## $oxedsymbol{oxed}$ Number of Personnel

In the Academic Year 2018, Songkhla Vocational College's personnel consisted of government official teachers and education personnel as shown in the table below.

This table demonstrates Songkhla Vocational College's personnel categorized by working status.

| No. | Working Status                         | Number of Staff |
|-----|----------------------------------------|-----------------|
| 1   | Administrator                          | 5               |
| 2   | Government Teacher                     | 75              |
| 3   | Government Employee (Teacher)          | 24              |
| 4   | Permanent Employee (Teacher)           | 1               |
| 5   | Contract Teacher                       | 8               |
| 6   | Civil Servant                          | 1               |
| 7   | Government Employee (Teaching Support) | 9               |
| 8   | Permanent Employee                     | 9               |
| 9   | Temporary Employee                     | 22              |

Note: The number of foreign teachers and part-time teachers is not included in the above table.

 ${\bf Chart\ 1}\ \hbox{shows the information of Songkhla Vocational College's personnel categorized}$  by working status