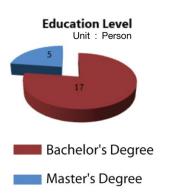

|                                  |        | A                 | cademic                               | Standing                           |                                                 | Education Level    |                    |                      |  |
|----------------------------------|--------|-------------------|---------------------------------------|------------------------------------|-------------------------------------------------|--------------------|--------------------|----------------------|--|
| Туре                             | Amount | Assistant Teacher | Practitioner<br>Level (K1)<br>Teacher | Professional Level<br>(K2) Teacher | Senior<br>Professional<br>Level<br>(K3) Teacher | Doctor's<br>Degree | Master's<br>Degree | Bachelor's<br>Degree |  |
| Government Teacher               | 8      | 4                 | -                                     | 3                                  | 1                                               | -                  | 3                  | 5                    |  |
| Permanent Employee               | 1      | -                 | -                                     | -                                  | -                                               | -                  | 1                  | -                    |  |
| Government Employee<br>(Teacher) | 2      | -                 | -                                     | -                                  | -                                               | -                  | 1                  | 1                    |  |
| Total                            | 11     | 4                 | 0                                     | 3                                  | 1                                               | 0                  | 5                  | 6                    |  |

**Chart 3** shows the information on the working status of the college's teachers in the Marketing and Retailing Department categorized by academic standing and education level.

Below is the table showing the information of the teachers in the Accounting Department categorized by academic standing and education level.