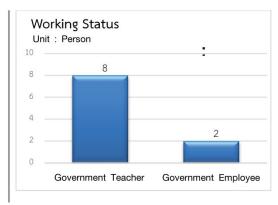

This table demonstrates Songkhla Vocational College's personnel categorized by working status.

| No. | Working Status                         | Number of Staff |
|-----|----------------------------------------|-----------------|
| 1   | Administrator                          | 5               |
| 2   | Government Teacher                     | 75              |
| 3   | Government Employee (Teacher)          | 24              |
| 4   | Permanent Employee (Teacher)           | 1               |
| 5   | Contract Teacher                       | 8               |
| 6   | Civil Servant                          | 1               |
| 7   | Government Employee (Teaching Support) | 9               |
| 8   | Permanent Employee                     | 9               |
| 9   | Temporary Employee                     | 22              |

Note: The number of foreign teachers and part-time teachers is not included in the above table.

 ${\bf Chart\ 1}\ \hbox{shows the information of Songkhla Vocational College's personnel categorized}$  by working status