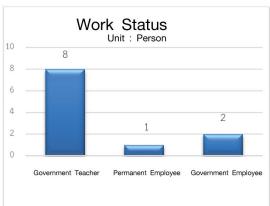

|                                  |        |                   | Academi                               | Standing                              |                                                 | Education Level    |                    |                      |  |
|----------------------------------|--------|-------------------|---------------------------------------|---------------------------------------|-------------------------------------------------|--------------------|--------------------|----------------------|--|
| Туре                             | Amount | Assistant Teacher | Practitioner<br>Level (K1)<br>Teacher | Professional<br>Level<br>(K2) Teacher | Senior<br>Professional<br>Level<br>(K3) Teacher | Doctor's<br>Degree | Master's<br>Degree | Bachelor's<br>Degree |  |
| Government Teacher               | 8      | -                 | 2                                     | 5                                     | 1                                               | -                  | 3                  | 5                    |  |
| Government Employee<br>(Teacher) | 2      | -                 | -                                     | -                                     | -                                               | -                  | -                  | 2                    |  |
| Total                            | 10     | 0                 | 2                                     | 5                                     | 1                                               | 0                  | 3                  | 7                    |  |

**Chart 4** indicates the information on the working status of the college's teachers in the Accounting Department categorized by academic standing and education level.

The following table demonstrates the information of the teachers in the Secretary and Office Management Department categorized by academic standing and education level.