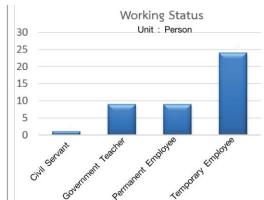

This table demonstrates Songkhla Vocational College's personnel categorized by working status.

| No. | Working Status                         | Number of Staff |
|-----|----------------------------------------|-----------------|
| 1   | Administrator                          | 5               |
| 2   | Government Teacher                     | 75              |
| 3   | Government Employee (Teacher)          | 24              |
| 4   | Permanent Employee (Teacher)           | 1               |
| 5   | Contract Teacher                       | 8               |
| 6   | Civil Servant                          | 1               |
| 7   | Government Employee (Teaching Support) | 9               |
| 8   | Permanent Employee                     | 9               |
| 9   | Temporary Employee                     | 22              |

Note: The number of foreign teachers and part-time teachers is not included in the above table.

 ${\bf Chart\ 1}\ \hbox{shows the information of Songkhla Vocational College's personnel categorized}$  by working status

Source: Personnel Section, Songkhla Vocational College (Dated November 15, 2018)

| The table          | below    | indicates | the | information | of th | ne | administrators | categorized b | y academic |
|--------------------|----------|-----------|-----|-------------|-------|----|----------------|---------------|------------|
| standing and educa | ition le | vel.      |     |             |       |    |                |               |            |