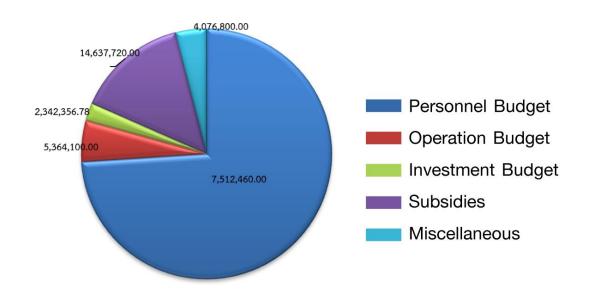

## ☐ Budget Disbursement

The table below is the summary of the budget disbursement.

| Personnel Budget                                 | 7,512,460.00 Baht  |      |  |
|--------------------------------------------------|--------------------|------|--|
| 1) Salary                                        | - Baht             |      |  |
| 2) Regular Wages                                 | - Baht             |      |  |
| 3) Government Employee Compensation 7,5          | 512,460.00 Baht    |      |  |
| Operation Budget                                 | 5,364,100.00 Baht  |      |  |
| 1) Vocational Certificate                        | 517,800.00 Baht    |      |  |
| 2) High Vocational Certificate                   | 4,426,000.00 Baht  |      |  |
| 3) Expenses of State Personnel for Education Ref | orm                |      |  |
| 420,                                             | 300.00 Baht        |      |  |
| Investment Budget                                | 2,342,356.78 Baht  |      |  |
| 1) Equipment                                     | 1,320,000.00 Baht  |      |  |
| 2) Construction                                  | 1,022.356.78 E     | Baht |  |
| Subsidies                                        | 14,637,720.00 Baht |      |  |
| 1) Chalermrajakumari Scholarship                 | 30,000.00          | Baht |  |
| 2) Scholarship Project                           | 82,500.00          | Baht |  |
| 3) Student Equipment                             | 197,580.00         | Baht |  |
| 4) Innovation Support                            | 166,000.00         | Baht |  |
| 5) Text Books                                    | 2,739,500.00       | Baht |  |
| 6) College Equipment                             | 636,640.00         | Baht |  |
| 7) Student Uniform                               | 1,222,200.00       | Baht |  |
| 8) Student Development Activity                  | 1,314,800.00       | Baht |  |
| 9) School Management                             | 8,248,500.00       | Baht |  |
| Miscellaneous                                    | 4,076,800.00       | Baht |  |
| 1) Self-Employed Support Project                 | 350,000.00         | Baht |  |
| 2) Expanding and Upgrading Dual Vocational Tra   | nining Project     |      |  |
|                                                  | 24,200.00          | Baht |  |
| 3) Fix it Center Project                         | 875,000.00         | Baht |  |
| 4) Vocational Management Reform Project          |                    |      |  |
|                                                  | 600,000.00         | Baht |  |
| 5) Vocational International Standard Project     |                    |      |  |
| •                                                | 200,000.00         | Baht |  |
| 6) Career Ongoing Development Project            | 65,400.00          | Baht |  |
| 7) Vocational for Disabled Project               | 40,000.00          | Baht |  |
| 8) Dropout Reduction Project                     | 35, 000.00         | Baht |  |

Figure 1 indicates the budget disbursement categorized by type of expense.

**Source:** Accounting Unit of Songkhla Vocational College (Information dated 30<sup>th</sup> September 2018)