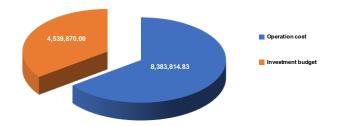

### 5.3 DISBURSEMENT FROM COLLEGE INCOME (TUITION)

Table 5.3 Summary of Disbursement from College income

| 5.3.1 Operation cost    | 8,383,814.83 Baht  |
|-------------------------|--------------------|
| 1) Temporary employment | 3,455,728.67 Baht  |
| 2) Compensation         | 1,369,890.00 Baht  |
| 3) Expenses             | 3,188,789.96 Baht  |
| 4) Supplies             | 369,406.20 Baht    |
| 5.3.2 Investment budget | 4,539,870.00 Baht  |
| 1) Construction         | 3,182,182.00 Baht  |
| 2) Goods/Articles       | 1,357,688.00 Baht  |
|                         |                    |
| Total                   | 12,923,684.83 Baht |

Chart 5.3 Summary of Disbursement from College income categorized by catalogue

Derived f**rom** Accounting department of Songkhla Vocational College (Data on 30th September 2016)