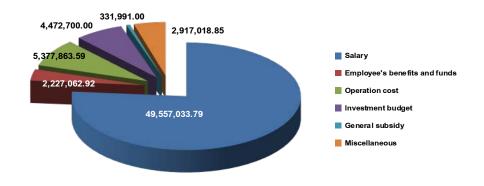

#### **5.1 DISBURSEMENT** Table 5.1 Budget Disbursement Summary 5.1.1 **Employee Salary** 49,557,033.79 Bath 1) Full time employee salary 40,308,651.05 Baht 2) Regular employee salary 2,634,640.00 Baht 3) Part time government employee payment 6,613,742.74 Baht 5.1.2 Employee's benefits and funds 2,227,062.92 Baht 1) Educational child support 355,561.00 Baht 2) Medical care 136,279.50 Baht 3) Government pension fund (GPF) 1,656,183.22 Baht 4) Government permanent employee registered provident fund (GPEF) 79,039.20 Baht 5.1.3 Operation cost 5,377,863.59 Baht 1) Compensation 1,348,196.00 Baht 2) Expenses 1,313,049.23 Baht 3) Supplies 1,668,388.03 Baht 4) Utilities 1,048,230.33 Baht 5.1.4 Investment Budget 4,472,700.00 Baht 1) Construction 2,208,000.00 Baht

2,264,700.00 Baht

2) Goods/Articles

| 5.1.5 General subsidy                 |                 | 331,991.00 Baht |
|---------------------------------------|-----------------|-----------------|
| 1) Innovation program                 | 226,991.00 Baht |                 |
| 2) Studying and having income project | 75,000.00 Baht  |                 |
| 3) Royal educational fund program     | 30,000.00 Baht  |                 |

| 5.1.6 Miscellaneous |                                                                | 2,917,018.85 Baht |
|---------------------|----------------------------------------------------------------|-------------------|
| 1)                  | Improving vocational teachers' performance in teaching program | 157,473.33 Baht   |
| 2)                  | Seeking supportive personal program                            | 97,673.00 Baht    |
| 3)                  | Conference and short course for professional developing        | 249,995.20 Baht   |
| 4)                  | ASIAN Preparation program                                      | 529,998.00 Baht   |
| 5)                  | Life improvement program                                       | 1,162,993.00 Baht |
| 6)                  | Career improvement program                                     | 534,999.32 Baht   |
| 7)                  | Decreasing student's dropout rate program                      | 90,000.00 Baht    |
| 8)                  | The improvement of Dual vocational education program           | 19,992.00 Baht    |
| 9)                  | Vocational education opportunity program                       | 46,000.00 Baht    |
| 10)                 | Language program                                               | 27,895.00 Baht    |

Chart 5.1 Summary disbursement of annual expenditure categorized by catalogue

**Derived from** Accounting department of Songkhla Vocational College (Data on 30th September 2016)