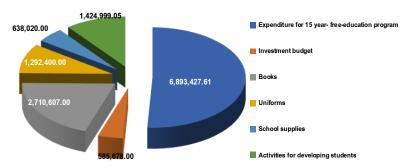

# 5.2.1 Expenditure for 15 year- free-education program 6,893,427.61 Baht (educational expenditure)

| 1) Temporary employment                  | 57,270.19 Baht     |  |
|------------------------------------------|--------------------|--|
| 2) Compensation                          | 1,495,720.00 Baht  |  |
| 3) Expenses                              | 1,881,673.66 Baht  |  |
| 4) Supplies                              | 2,787,342.44 Baht  |  |
| 5) Utilities                             | 671421.32 Baht     |  |
| 5.2.2 Investment Budget                  | 585,678.00 Baht    |  |
| 1) Construction                          | 54,325.00 Baht     |  |
| 2) Goods/Articles                        | 531,353.00 Baht    |  |
| 5.2.3 Books                              | 2,710,607.00 Baht  |  |
| 5.2.4 Uniforms                           | 1,292,400.00 Baht  |  |
| 5.2.5 School Supplies                    | 638,020.00 Baht    |  |
| 5.2.6 Activities for developing students | 1,424,999.05 Baht  |  |
| Total                                    | 13,545,131.66 Baht |  |
|                                          |                    |  |

Chart 5.2 Disbursement from Office of the Basic Education Commission (OBEC)

categorized by catalogue

**Derived from** Accounting department of Songkhla Vocational College (Data on 30th September 2016)