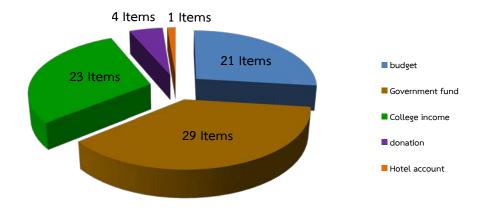

Chart 6.1 Summary of goods/articles purchasing and donation categorized by sources.

**Derived from**: Purchasing department of Songkhla Vocational Education College

( Data on 30th September 2014)

**Chart 6.2** Summary of goods/articles that were purchased and donated (Below budget) categorized by sources of budget and donation

**Derived from**: Purchasing department of Songkhla Vocational Education College

( Data on 30th September 2014)

**Table 6.1** Goods/articles that was donated and purchased and donation information using fundamental government fund

| No. | List                                                           | Items           |
|-----|----------------------------------------------------------------|-----------------|
| 1   | Goods/articles that were purchased using budget                | 5 Items         |
| 2   | Goods/articles that were purchased using College income        | 21 Items        |
| 3   | Goods/articles that were donated                               | 1 Items         |
|     | Sub Total                                                      | 27 Items        |
| 4   | Goods/articles that were purchased using budget (Below budget) | 16 Items        |
| 5   | Goods/articles that were purchased using Government            | 29 Items        |
|     | fund(Below budget)                                             |                 |
| 6   | Goods/articles that were purchased using College               | 2 Items         |
|     | income(Below budget)                                           |                 |
| 7   | Goods/articles that were donated (Below budget)                | 3 Items         |
| 8   | Goods/articles that were purchased using Hotel                 | 1 Items         |
|     | account(Below budget)                                          |                 |
|     | Sub Total (Below budget)                                       | 51 Items        |
|     | Total of goods/articles were purchased                         | <b>78</b> Items |