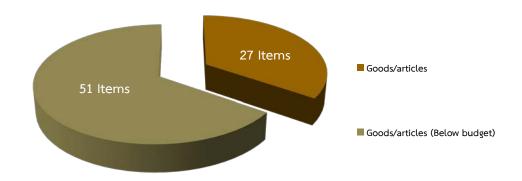

Chart 6.1 Summary of goods/articles purchasing and donation categorized by sources.

**Derived from**: Purchasing department of Songkhla Vocational Education College

( Data on 30th September 2014)

**Chart 6.2** Summary of goods/articles that were purchased and donated (Below budget) categorized by sources of budget and donation

**Derived from**: Purchasing department of Songkhla Vocational Education College

( Data on 30th September 2014)

**Table 6.1** Goods/articles that was donated and purchased and donation information using fundamental government fund

| No. | List                                                           | Items           |
|-----|----------------------------------------------------------------|-----------------|
| 1   | Goods/articles that were purchased using budget                | 5 Items         |
| 2   | Goods/articles that were purchased using College income        | 21 Items        |
| 3   | Goods/articles that were donated                               | 1 Items         |
|     | Sub Total                                                      | 27 Items        |
| 4   | Goods/articles that were purchased using budget (Below budget) | 16 Items        |
| 5   | Goods/articles that were purchased using Government            | 29 Items        |
|     | fund(Below budget)                                             |                 |
| 6   | Goods/articles that were purchased using College               | 2 Items         |
|     | income(Below budget)                                           |                 |
| 7   | Goods/articles that were donated (Below budget)                | 3 Items         |
| 8   | Goods/articles that were purchased using Hotel                 | 1 Items         |
|     | account(Below budget)                                          |                 |
|     | Sub Total (Below budget)                                       | 51 Items        |
|     | Total of goods/articles were purchased                         | <b>78</b> Items |