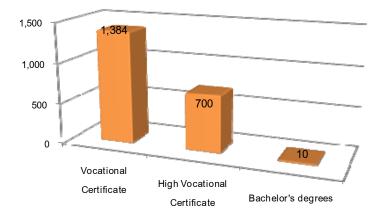

**Table 3.2** Students information categorized based on genders and levels of degrees that are offered (2<sup>nd</sup> Semester)

| Semester | Levels of Degrees that are                    | Gender |        | Total Number of |
|----------|-----------------------------------------------|--------|--------|-----------------|
| Academic | offered                                       |        |        | students        |
| year     |                                               | Male   | Female |                 |
| 2/2015   | Vocational Certificate – 1 <sup>st</sup> year | 94     | 445    | 539             |
|          | Vocational Certificate – 2 <sup>nd</sup> year | 68     | 399    | 467             |

| Vocational Certificate – 3 <sup>rd</sup> year | 62  | 308   | 371   |
|-----------------------------------------------|-----|-------|-------|
| Students who fail to study in the             | 2   | 5     | 7     |
| next level                                    |     |       |       |
| Total number of students                      | 227 | 1,157 | 1,384 |
| studying for a Vocational                     |     |       |       |
| Certificate                                   |     |       |       |
| High Vocational Certificate – 1 <sup>st</sup> | 58  | 347   | 405   |
| year                                          |     |       |       |
| High Vocational Certificate – 2 <sup>nd</sup> | 39  | 252   | 291   |
| year                                          |     |       |       |
| Students who fail to study in the             | 0   | 4     | 4     |
| next level                                    |     |       |       |
| Total number of students                      | 97  | 603   | 700   |
| studying for a High Vocational                |     |       |       |
| Certificate                                   |     |       |       |
| Bachelor's Degree'                            | -   | 10    | 10    |
| Total number of students                      | -   | 10    | 10    |
| studying for Bachelor's Degrees               |     |       |       |
| Total                                         | 324 | 1,770 | 2,094 |

Retrieved from Registrar Department of Songkhla Vocational College,

November 4<sup>th</sup>, 2015

Graph 3.3 Number of students categorized by genders in the 2<sup>nd</sup> semester 2015

**Graph 3.4** Number of students categorized by levels of degrees that are offered in the 2<sup>nd</sup> semester 2015