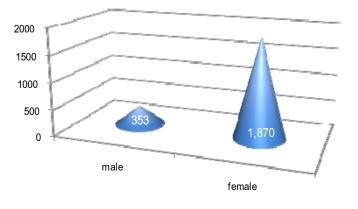

**Table 3.1** Students information categorized based on genders and levels of degrees that are offered (1<sup>st</sup> Semester)

| Semester |                                                    | Gender |        |          |
|----------|----------------------------------------------------|--------|--------|----------|
| Academic | Levels of Degrees that are offered                 | Male   | Female | Total    |
| year     |                                                    |        |        | Number   |
|          |                                                    |        |        | of       |
|          |                                                    |        |        | students |
| 1/2015   | Vocational Certificate – 1 <sup>st</sup> year      | 108    | 495    | 603      |
|          | Vocational Certificate – 2 <sup>nd</sup> year      | 71     | 411    | 482      |
|          | Vocational Certificate – 3 <sup>rd</sup> year      | 62     | 310    | 372      |
|          | Students who fail to study in the next level       | 6      | 10     | 16       |
|          | Total number of students studying for a            | 247    | 1,226  | 1,473    |
|          | Vocational Certificate                             |        |        |          |
|          | High Vocational Certificate – 1 <sup>st</sup> year | 64     | 360    | 424      |
|          | High Vocational Certificate – 2 <sup>nd</sup> year | 39     | 262    | 301      |
|          | Students who fail to study in the next level       | 3      | 9      | 12       |
|          | Total number of students studying for a            | 106    | 631    | 737      |
|          | High Vocational Certificate                        |        |        |          |
|          | Bachelor' s Degree'                                | -      | 13     | 13       |
|          | Total number of students studying for              | -      | 13     | 13       |
|          | Bachelor's Degrees                                 |        |        |          |
|          | Total                                              | 353    | 1,870  | 2,223    |

Retrieved from Registrar Department of Songkhla Vocational College,

Graph 3.1 Number of students categorized by genders in the 1<sup>st</sup> semester 2015

**Graph 3.2** Number of students categorized by levels of degrees that are offered in the 1<sup>st</sup> semester 2015