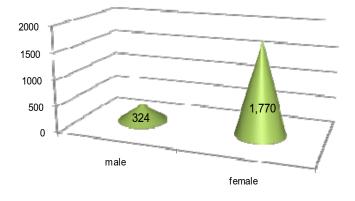

**Table 3.2** Students information categorized based on genders and levels of degrees that are offered (2<sup>nd</sup> Semester)

| Semester | Levels of Degrees that are                    | Gender |        | Total Number of |
|----------|-----------------------------------------------|--------|--------|-----------------|
| Academic | offered                                       |        |        | students        |
| year     |                                               | Male   | Female |                 |
| 2/2015   | Vocational Certificate – 1 <sup>st</sup> year | 94     | 445    | 539             |
|          | Vocational Certificate – 2 <sup>nd</sup> year | 68     | 399    | 467             |

| Vocational Certificate – 3 <sup>rd</sup> year | 62  | 308   | 371   |
|-----------------------------------------------|-----|-------|-------|
| Students who fail to study in the             | 2   | 5     | 7     |
| next level                                    |     |       |       |
| Total number of students                      | 227 | 1,157 | 1,384 |
| studying for a Vocational                     |     |       |       |
| Certificate                                   |     |       |       |
| High Vocational Certificate – 1 <sup>st</sup> | 58  | 347   | 405   |
| year                                          |     |       |       |
| High Vocational Certificate – 2 <sup>nd</sup> | 39  | 252   | 291   |
| year                                          |     |       |       |
| Students who fail to study in the             | 0   | 4     | 4     |
| next level                                    |     |       |       |
| Total number of students                      | 97  | 603   | 700   |
| studying for a High Vocational                |     |       |       |
| Certificate                                   |     |       |       |
| Bachelor's Degree'                            | -   | 10    | 10    |
| Total number of students                      | -   | 10    | 10    |
| studying for Bachelor's Degrees               |     |       |       |
| Total                                         | 324 | 1,770 | 2,094 |

Retrieved from Registrar Department of Songkhla Vocational College,

November 4<sup>th</sup>, 2015

Graph 3.3 Number of students categorized by genders in the 2<sup>nd</sup> semester 2015

**Graph 3.4** Number of students categorized by levels of degrees that are offered in the 2<sup>nd</sup> semester 2015