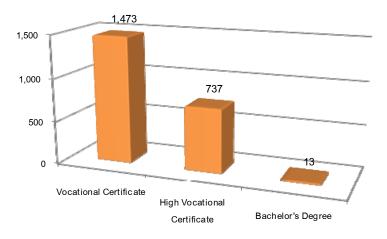

**Table 3.1** Students information categorized based on genders and levels of degrees that are offered (1<sup>st</sup> Semester)

| Semester |                                                    | Gender |        |          |
|----------|----------------------------------------------------|--------|--------|----------|
| Academic | Levels of Degrees that are offered                 | Male   | Female | Total    |
| year     |                                                    |        |        | Number   |
|          |                                                    |        |        | of       |
|          |                                                    |        |        | students |
| 1/2015   | Vocational Certificate – 1 <sup>st</sup> year      | 108    | 495    | 603      |
|          | Vocational Certificate – 2 <sup>nd</sup> year      | 71     | 411    | 482      |
|          | Vocational Certificate – 3 <sup>rd</sup> year      | 62     | 310    | 372      |
|          | Students who fail to study in the next level       | 6      | 10     | 16       |
|          | Total number of students studying for a            | 247    | 1,226  | 1,473    |
|          | Vocational Certificate                             |        |        |          |
|          | High Vocational Certificate – 1 <sup>st</sup> year | 64     | 360    | 424      |
|          | High Vocational Certificate – 2 <sup>nd</sup> year | 39     | 262    | 301      |
|          | Students who fail to study in the next level       | 3      | 9      | 12       |
|          | Total number of students studying for a            | 106    | 631    | 737      |
|          | High Vocational Certificate                        |        |        |          |
|          | Bachelor' s Degree'                                | -      | 13     | 13       |
|          | Total number of students studying for              | -      | 13     | 13       |
|          | Bachelor's Degrees                                 |        |        |          |
|          | Total                                              | 353    | 1,870  | 2,223    |

Retrieved from Registrar Department of Songkhla Vocational College,

Graph 3.1 Number of students categorized by genders in the 1<sup>st</sup> semester 2015

**Graph 3.2** Number of students categorized by levels of degrees that are offered in the 1<sup>st</sup> semester 2015