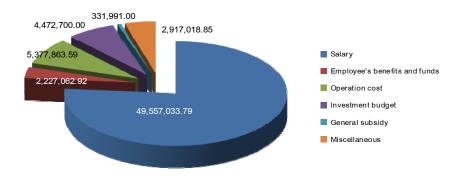

## **5.1 DISBURSEMENT** Table 5.1 Budget Disbursement Summary 5.1.1 **Employee Salary** 49,557,033.79 Bath 1) Full time employee salary 40,308,651.05 Baht 2) Regular employee salary 2,634,640.00 Baht 3) Part time government employee payment 6,613,742.74 Baht 5.1.2 Employee's benefits and funds 2,227,062.92 Baht 1) Educational child support 355,561.00 Baht 2) Medical care 136,279.50 Baht 3) Government pension fund (GPF) 1,656,183.22 Baht 4) Government permanent employee registered provident fund (GPEF) 79,039.20 Baht 5.1.3 Operation cost 5,377,863.59 Baht 1) Compensation 1,348,196.00 Baht 1,313,049.23 Baht 2) Expenses 3) Supplies 1,668,388.03 Baht

1,048,230.33 Baht

4) Utilities

| 5.1 | 4 Investment Budget                                            |                   | 4,472,700.00 Baht |
|-----|----------------------------------------------------------------|-------------------|-------------------|
| 1)  | Construction                                                   | 2,208,000.00 Baht |                   |
| 2)  | Goods/Articles                                                 | 2,264,700.00 Baht |                   |
| 5.1 | 5 General subsidy                                              |                   | 331,991.00 Baht   |
| 1)  | Innovation program                                             | 226,991.00 Baht   |                   |
| 2)  | Studying and having income project                             | 75,000.00 Baht    |                   |
| 3)  | Royal educational fund program                                 | 30,000.00 Baht    |                   |
| 5.1 | 6 Miscellaneous                                                |                   | 2,917,018.85 Baht |
| 1)  | Improving vocational teachers' performance in teaching program |                   | 157,473.33 Baht   |
| 2)  | ) Seeking supportive personal program                          |                   | 97,673.00 Baht    |
| 3)  | Conference and short course for professional developing        |                   | 249,995.20 Baht   |
| 4)  | ASIAN Preparation program                                      |                   | 529,998.00 Baht   |
| 5)  | Life improvement program                                       |                   | 1,162,993.00 Baht |
| 6)  | Career improvement program                                     |                   | 534,999.32 Baht   |
| 7)  | Decreasing student's dropout rate program                      |                   | 90,000.00 Baht    |
| 8)  | The improvement of Dual vocational education program           |                   | 19,992.00 Baht    |
| 9)  | Vocational education opportunity program                       |                   | 46,000.00 Baht    |
| 10) | Language program                                               |                   | 27,895.00 Baht    |

Chart 5.1 Summary disbursement of annual expenditure categorized by catalogue

Derived from Accounting department of Songkhla Vocational College (Data on 30th September 2016)