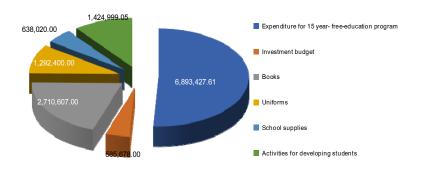

# TABLE 5.2 DISBURSEMENT FROM OFFICE OF THE BASIC EDUCATION COMMISSION (OBEC)

# 5.2.1 Expenditure for 15 year- free-education program 6,893,427.61 Baht

| ,                        | , , ,             |  |
|--------------------------|-------------------|--|
| educational expenditure) |                   |  |
| 1) Temporary employment  | 57,270.19 Baht    |  |
| 2) Compensation          | 1,495,720.00 Baht |  |
| 3) Expenses              | 1,881,673.66 Baht |  |
| 4) Supplies              | 2,787,342.44 Baht |  |
| 5) Utilities             | 671421.32 Baht    |  |
| 5.2.2 Investment Budget  | 585,678.00 Baht   |  |
| 1) Construction          | 54,325.00 Baht    |  |
| 2) Goods/Articles        | 531,353.00 Baht   |  |
| 5.2.3 Books              | 2,710,607.00 Baht |  |
| 5.2.4 Uniforms           | 1,292,400.00 Bah  |  |
| 5.2.5 School Supplies    | 638,020.00 Baht   |  |

| 5.2.6 Activities for developing students | 1,424,999.05 Baht  |
|------------------------------------------|--------------------|
| Total                                    | 13,545,131.66 Baht |

Chart 5.2 Disbursement from Office of the Basic Education Commission (OBEC)

categorized by catalogue

**Derived from** Accounting department of Songkhla Vocational College (Data on 30th September 2016)