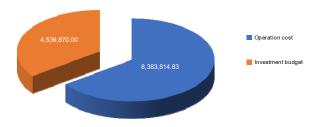

### 5.3 DISBURSEMENT FROM COLLEGE INCOME (TUITION)

Table 5.3 Summary of Disbursement from College income

| 5.3.1 Operation cost    | 8,383,814.83 Baht |  |
|-------------------------|-------------------|--|
| 1) Temporary employment | 3,455,728.67 Baht |  |
| 2) Compensation         | 1,369,890.00 Baht |  |
| 3) Expenses             | 3,188,789.96 Baht |  |
| 4) Supplies             | 369,406.20 Baht   |  |
| 5.3.2 Investment budget | 4,539,870.00 Baht |  |
| 1) Construction         | 3,182,182.00 Baht |  |
| 2) Goods/Articles       | 1,357,688.00 Baht |  |

Total 12,923,684.83 Baht

Chart 5.3 Summary of Disbursement from College income categorized by catalogue

Derived f**rom** Accounting department of Songkhla Vocational College (Data on 30th September 2016)