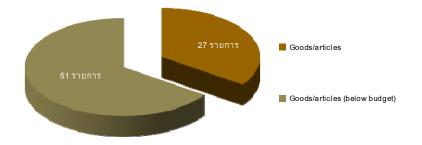

**Chart 6.1** Summary of goods/articles purchasing and donation categorized by sources.

**Derived from**: Purchasing department of Songkhla Vocational Education College (Data on 30th September 2014)

Chart 6.2 Summary of goods/articles that were purchased and donated (Below budget) categorized by sources of budget and donation

**Table 6.1** Goods/articles that was donated and purchased and donation information using fundamental government fund

| 1) | Goods/articles that were purchased using budget                        | 5 Items  |
|----|------------------------------------------------------------------------|----------|
| 2) | Goods/articles that were purchased using College income                | 21 Items |
| 3) | Goods/articles that were donated                                       | 1 Item   |
|    | Sub Total                                                              | 27 Items |
| 4) | Goods/articles that were purchased using budget (Below budget)         | 16 Items |
| 5) | Goods/articles that were purchased using Government fund(Below budget) | 29 Items |
| 6) | Goods/articles that were purchased using College income(Below budget)  | 2 Items  |
| 7) | Goods/articles that were donated (Below budget)                        | 3 Items  |
| 8) | Goods/articles that were purchased using Hotel account(Below budget)   | 1 Item   |
|    | Sub Total ( <mark>Below budget</mark> )                                | 51 Items |
|    | Total of goods/articles were purchased                                 | 78 Items |