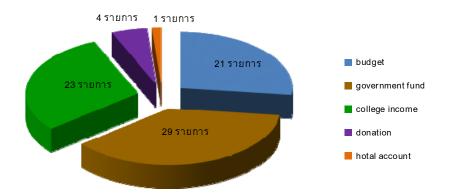

**Chart 6.1** Summary of goods/articles purchasing and donation categorized by sources.

**Derived from**: Purchasing department of Songkhla Vocational Education College (Data on 30th September 2014)

Chart 6.2 Summary of goods/articles that were purchased and donated (Below budget) categorized by sources of budget and donation

**Derived from**: Purchasing department of Songkhla Vocational Education College (Data on 30th September 2014)