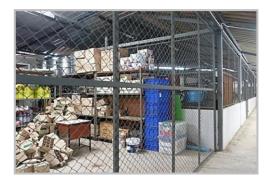

PICTURE 7.18 STORAGE

Construction : single-story concrete Building with mesh wall

298 sqm. 2 Units