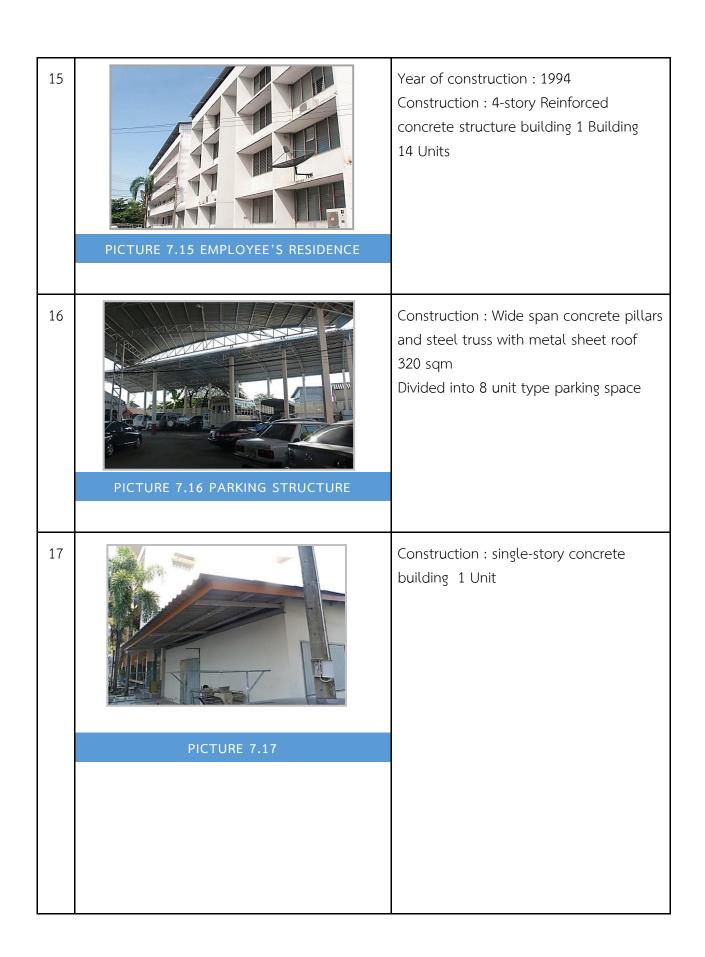

#### PICTURE 7.8

Year of construction: 2011

Construction: 4-story Reinforced concrete

structure building

#### Program

- 1) Entrance Hall and Lobby
- 2) Banburi Banquet
- 3) Spa
- 4) Office
- 5) Rajapruk Conference
- 6) Fuengfah Conference
- 7) Reception
- 8) Electric room/ Storage

PICTURE 7.9 BUILDING 7(BACHELOR OF TECHNOLOGY DEPARTMENT)