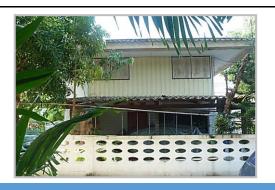

10

structure building

Construction : 2-story with half reinforced concrete and wood

1 Unit

PICTURE 7.10
YEAR OF CONSTRUCTION: 1969

11

PICTURE 7.11

Year of construction: 1969

Construction : 2-story with half

reinforced concrete and wood 1 Unit

Construction: 2-story with 12 reinforced concrete structure 6 Units PICTURE 7.12 TWIN HOUSE Construction: 2-story with half 13 reinforced concrete and wood 3 Units PICTURE 7.13 ROW HOUSE(TEACHER'S RESIDENCE) Year of construction: 1990 14 Construction: 4-story Reinforced concrete structure building 1 Building 14 Units PICTURE 7.14