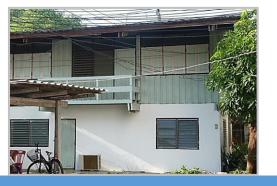

10

structure building

Construction : 2-story with half reinforced concrete and wood

1 Unit

PICTURE 7.10
YEAR OF CONSTRUCTION: 1969

11

PICTURE 7.11

Year of construction: 1969

Construction : 2-story with half

reinforced concrete and wood 1 Unit

Construction: 2-story with 12 reinforced concrete structure 6 Units PICTURE 7.12 TWIN HOUSE Construction: 2-story with half 13 reinforced concrete and wood 3 Units PICTURE 7.13 ROW HOUSE(TEACHER'S RESIDENCE) Year of construction: 1990 14 Construction: 4-story Reinforced concrete structure building 1 Building 14 Units PICTURE 7.14