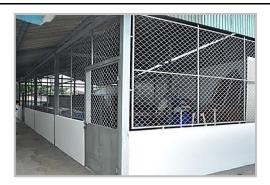

PICTURE 7.18 STORAGE

Construction : single-story concrete Building with mesh wall

298 sqm. 2 Units