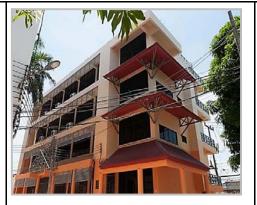

# PICTURE 7.9 BUILDING 7(BACHELOR OF TECHNOLOGY DEPARTMENT)

Year of construction: 2013

Construction: 4-story Reinforced

concrete structure building

Program

- 1) Lecture room
- 2) Computer Lab
- 3) Self Learning Center
- 4) Library
- 5) Accounting/ Secretary/ Business administration Teacher's Office
- 6) Rajapruk Conference room