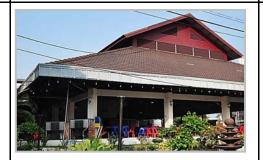

## PICTURE 7.6 HIS MAJESTY THE KING ASSEMBLY HALL

Year of construction: 1987

Construction: single-story open-air

concrete building

#### Program

- 1) Assembly and stage
- 2) Food court
- 3) Dining area
- 4) Storage
- 5) Driver's room

7