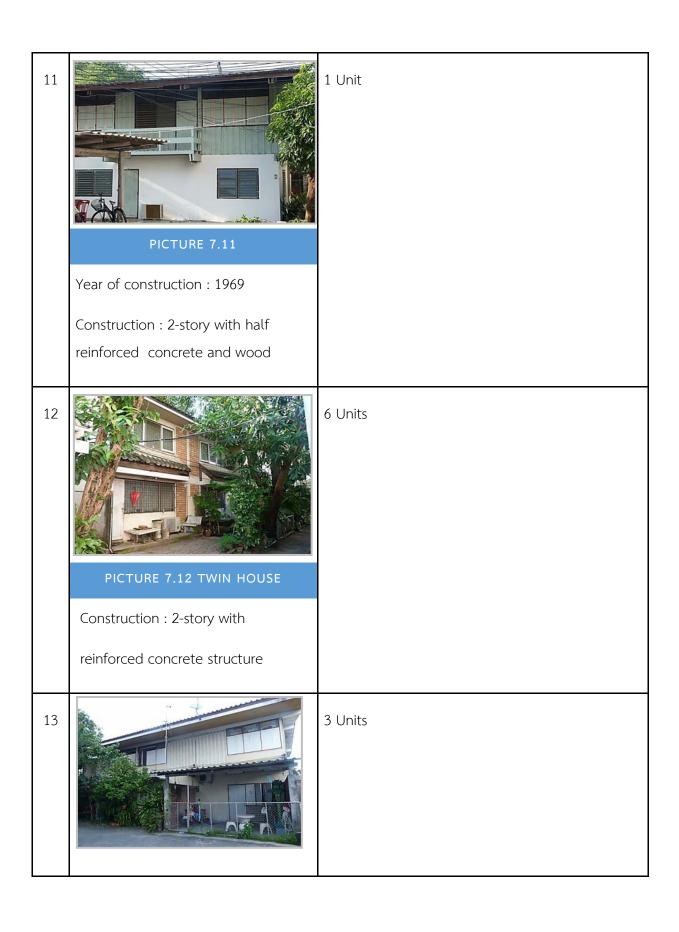

10

PICTURE 7 10

YEAR OF CONSTRUCTION: 1969

Construction : 2-story with half reinforced concrete and wood

1 Unit